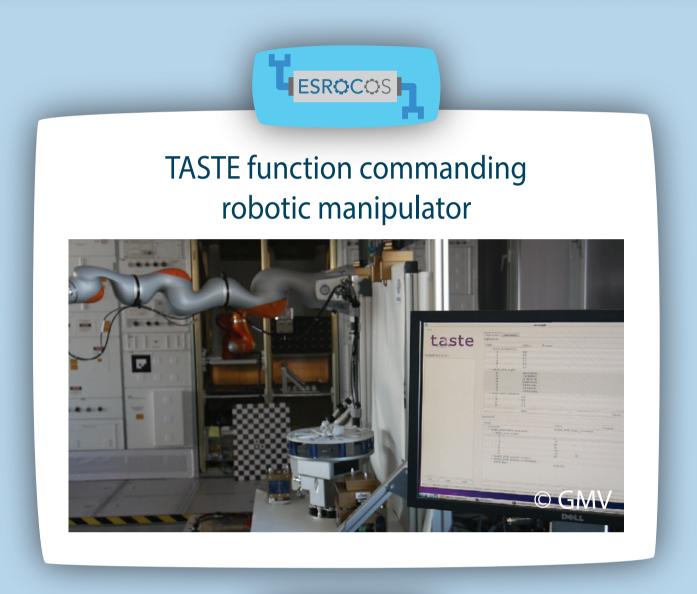

### **LINTEGRATED BREADBOARD DEMONSTRATION**

Successful demonstration of the developed PERASPERA building blocks by implementing a mission scenario on the Robotic In Space Manufacturing Assembly Testbed (RISMAT)

#### TECHNOLOGY MATURATION

\*\*Achievement of TRL5 for the building blocks ES-ROCOS, ERGO & InFuse for the defined PERIOD mission and system concept