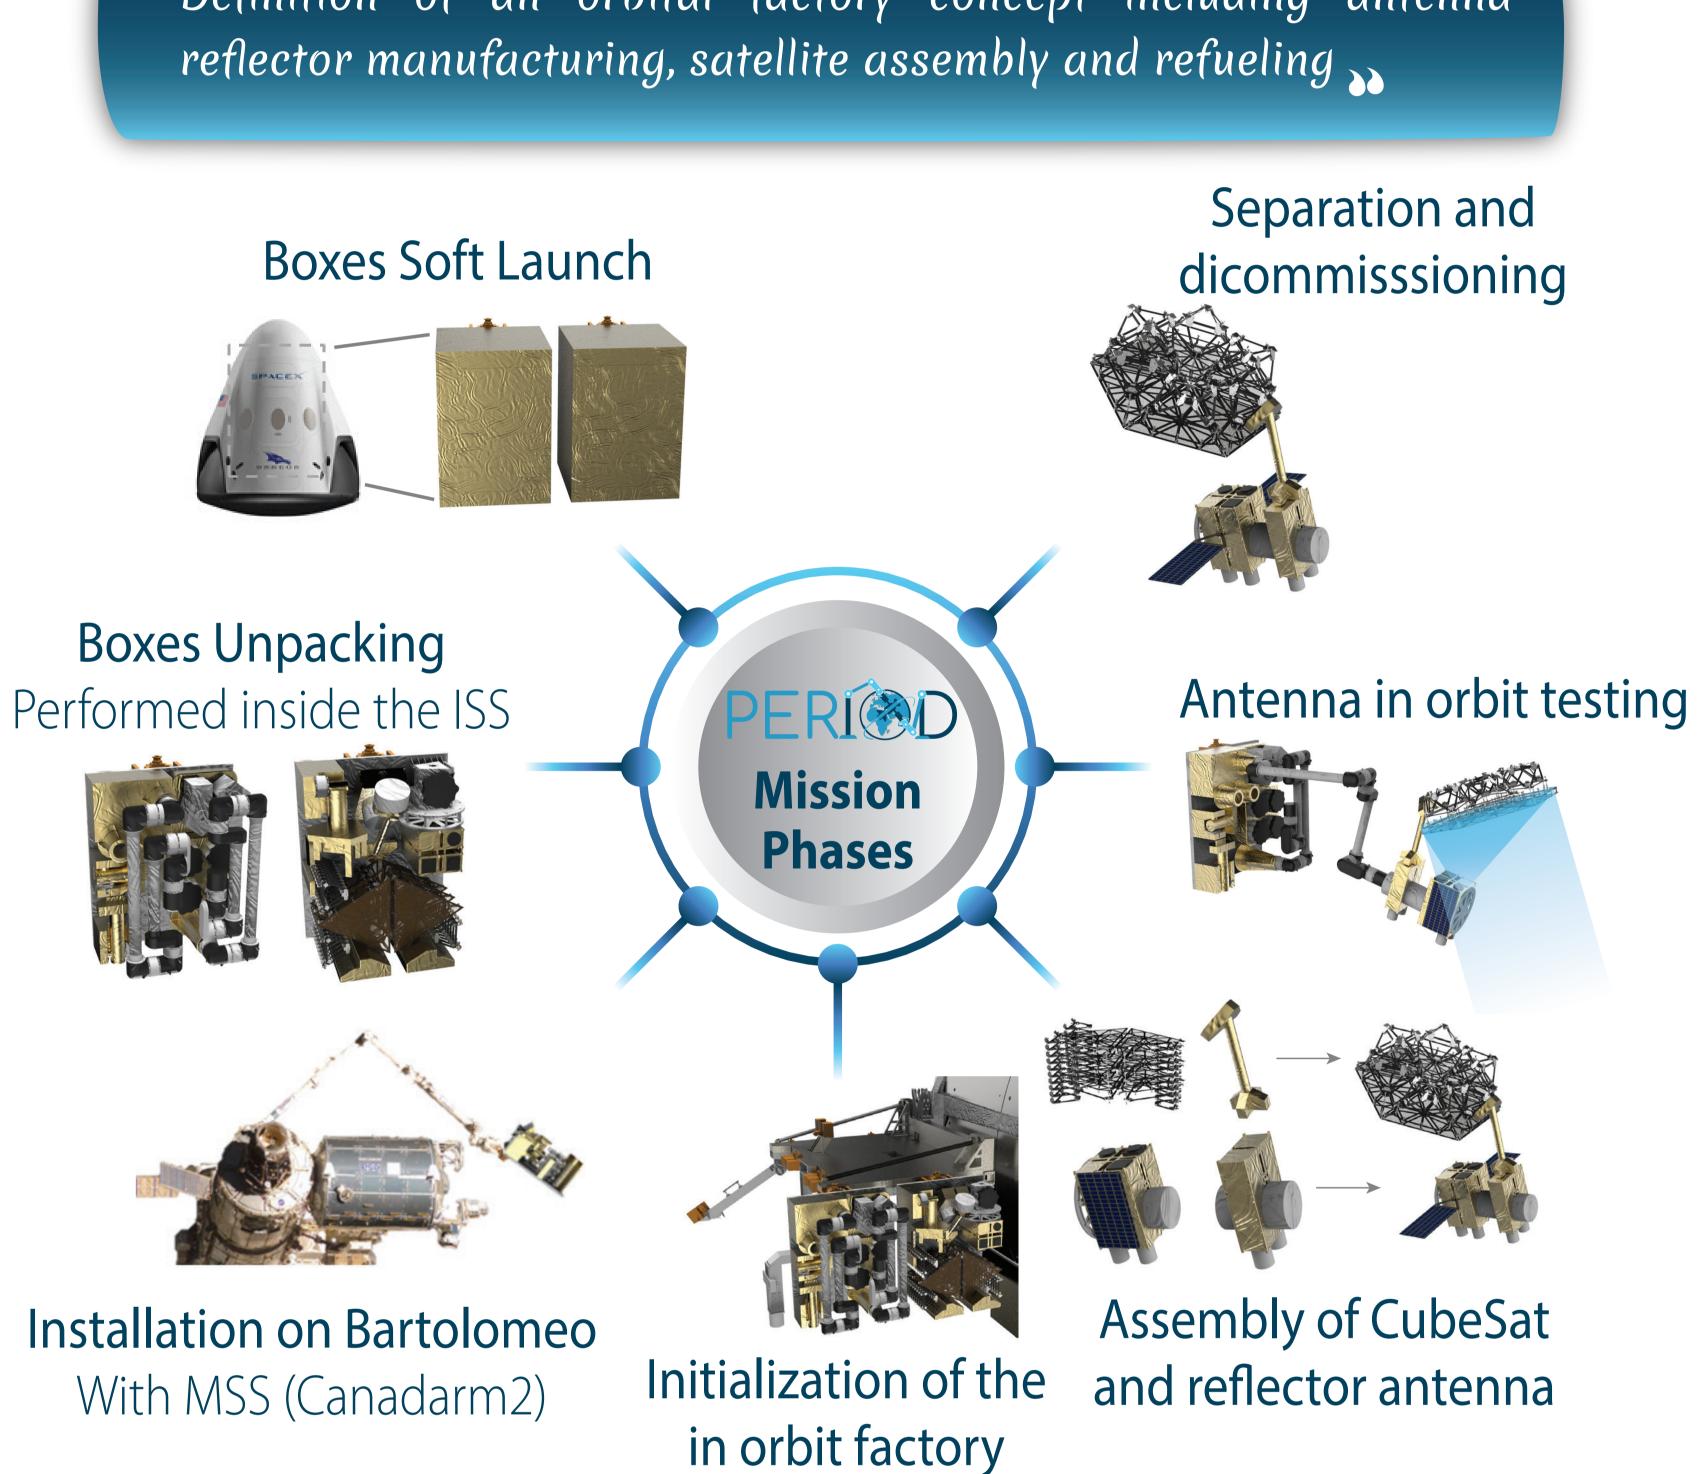

Definition of an orbital factory concept including antenna reflector manufacturing, satellite assembly and refueling