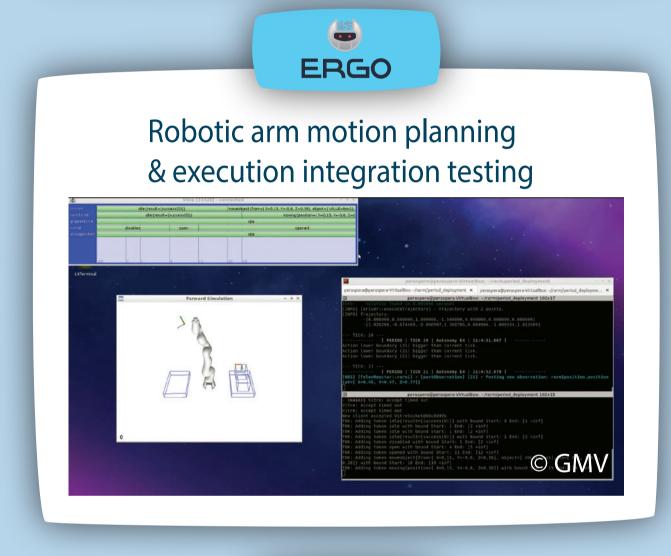

### **LINTEGRATED BREADBOARD DEMONSTRATION**

Successful demonstration of the developed PERASPERA building blocks by implementing a mission scenario on the Robotic In Space Manufacturing Assembly Testbed (RISMAT)

#### TECHNOLOGY MATURATION

\*\*Achievement of TRL5 for the building blocks ES-ROCOS, ERGO & InFuse for the defined PERIOD mission and system concept