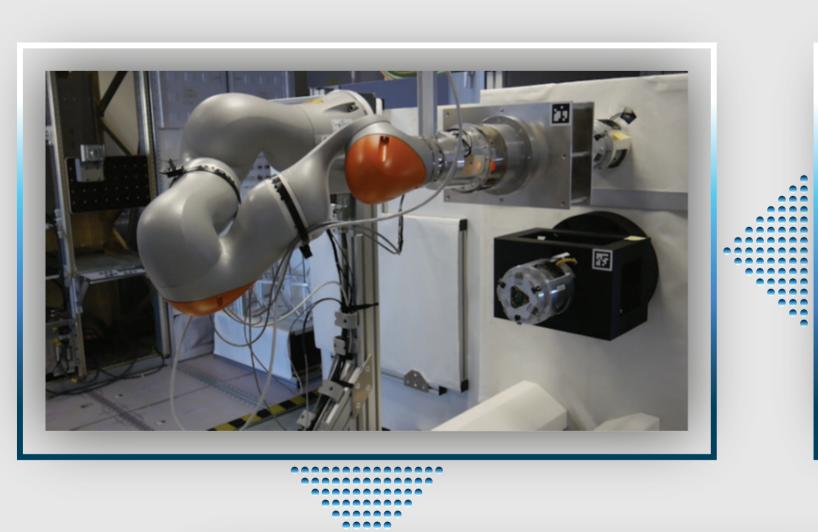

### **LINTEGRATED BREADBOARD DEMONSTRATION**

Successful demonstration of the developed PERASPERA building blocks by implementing a mission scenario on the Robotic In Space Manufacturing Assembly Testbed (RISMAT)