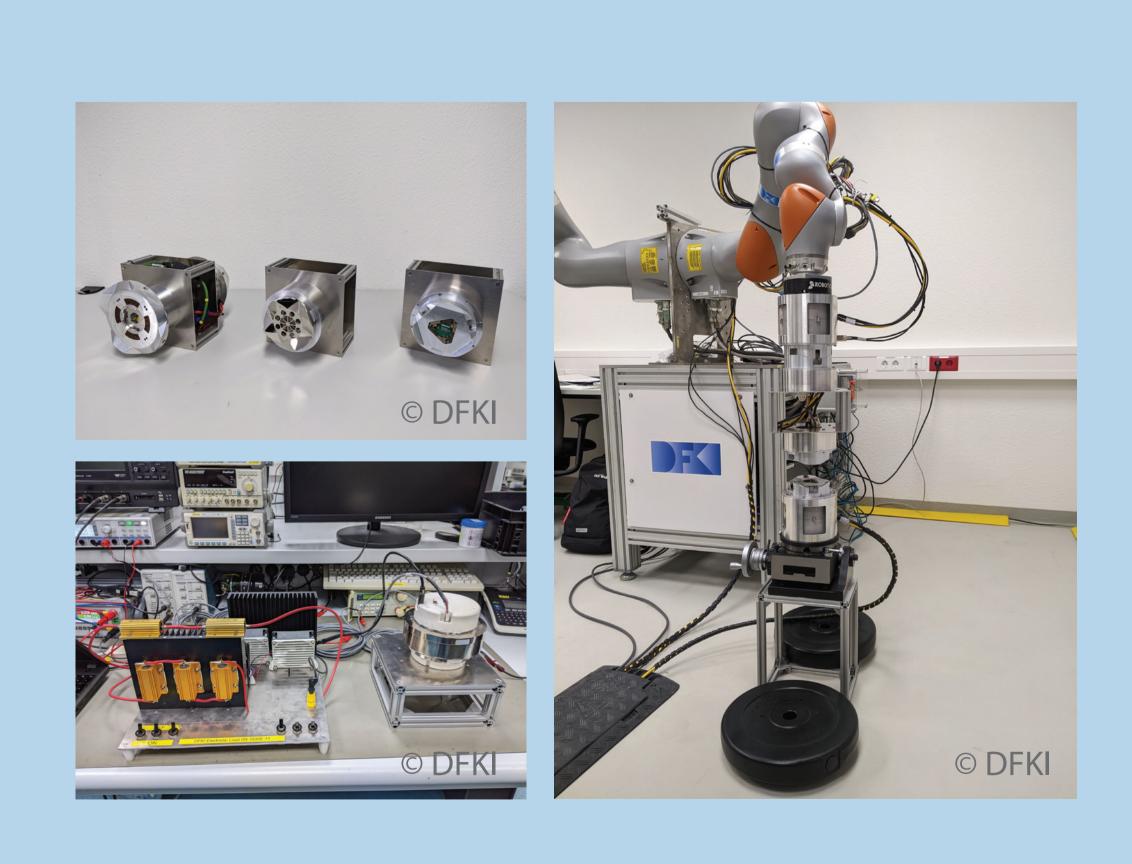

### **LINTEGRATED BREADBOARD DEMONSTRATION**

Successful demonstration of the developed PERASPERA building blocks by implementing a mission scenario on the Robotic In Space Manufacturing Assembly Testbed (RISMAT)

#### TECHNOLOGY MATURATION

\*\*Achievement of TRL5 for the building blocks ES-ROCOS, ERGO & InFuse for the defined PERIOD mission and system concept